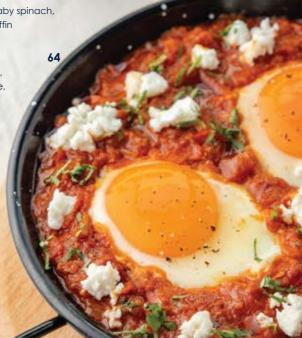

egg in a hole

white sesame bagel, fried egg, hash brown, beef bacon, avocado, cream cheese, emmental, bois boudran sauce

shakshuka

two gently poached eggs, home-made tomato and red pepper reduction, greek feta, harissa oil, sourdough toast ♥