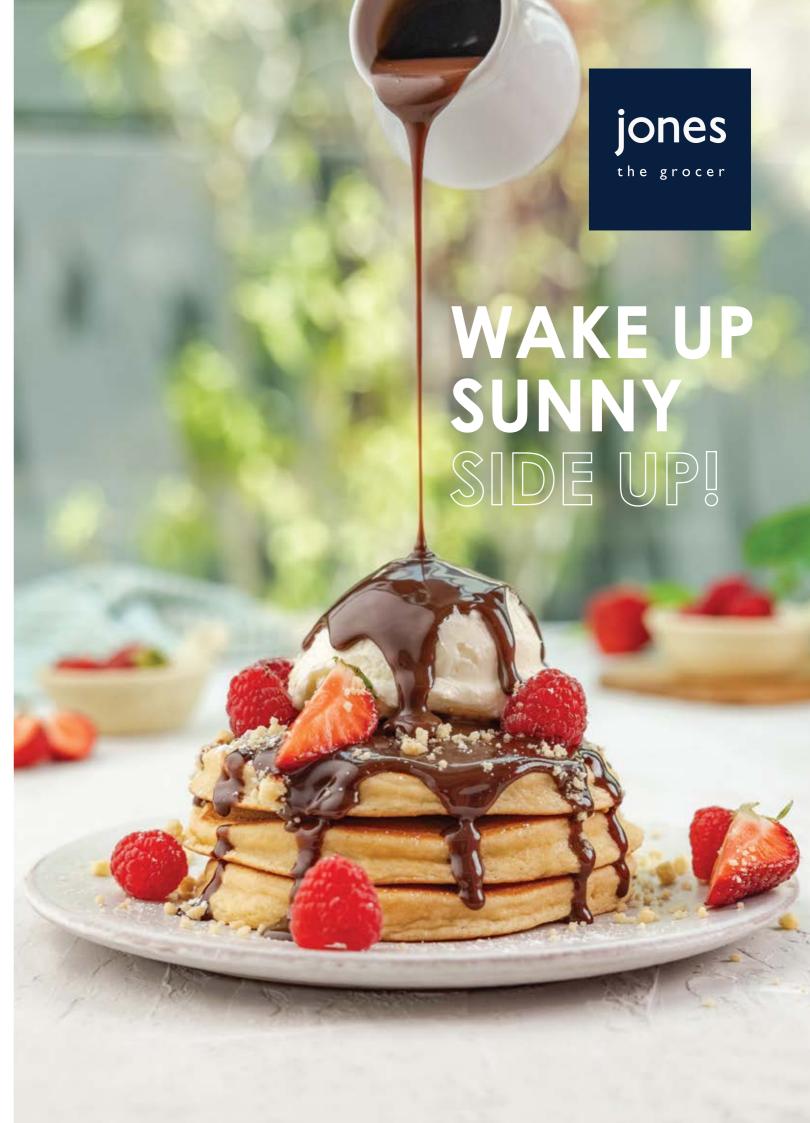

### something sweet /

| chocolate pancakes                   | 65 |
|--------------------------------------|----|
| chocolate sauce, vanilla mascarpone, |    |
| fresh berries ♥                      |    |
|                                      |    |

#### brioche french toast salted caramel sauce, berry compote, fresh berries,

mascarpone, toasted almonds V &

#### ice cream croissantwich croissant, jones vanilla bean ice cream, chocolate sauce,

Our bread, pastries and everything we cook is made from scratch, the old fashioned artisan way.

Contains nuts

jones traditional english breakfast 78 eggs, beef sausages, beef bacon, sautéed mushrooms, baby spinach, vine tomatoes, home-made hash browns, sourdough toast