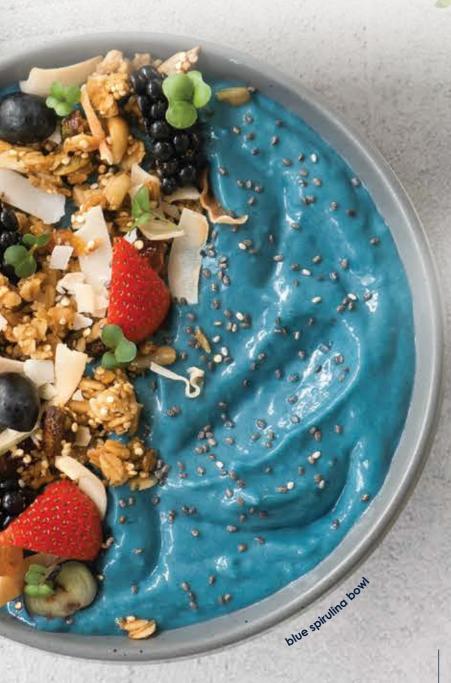

#### blue spiruling bowl tropical blue spirulina smoothie bowl, home-made

maple toasted granola, toasted coconut flakes, fresh summer berries, chia seeds % V OD